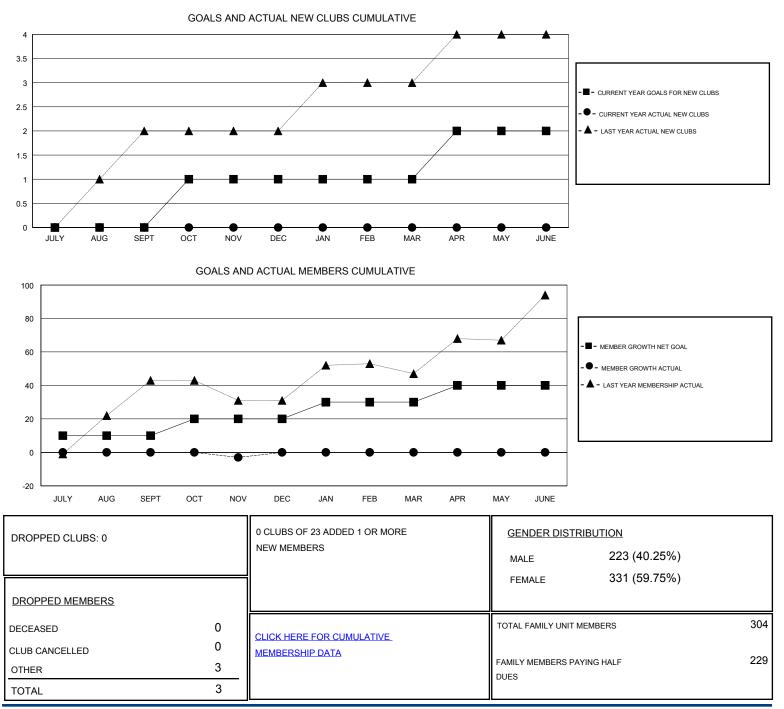

## District 134

Results as of: 11/30/2019

| GMT:                  |               |           |               |                       |                           |                         | GMT CA                                             |
|-----------------------|---------------|-----------|---------------|-----------------------|---------------------------|-------------------------|----------------------------------------------------|
| Clubs                 |               |           |               | Members               |                           |                         |                                                    |
| RESULTS FOR 2019-2020 |               |           |               | RESULTS FOR 2019-2020 |                           |                         |                                                    |
| QUARTER               | NEW CLUB GOAL | NEW CLUBS | DROPPED CLUBS | QUARTER               | MEMBER GROWTH NET<br>GOAL | MEMBER GROWTH<br>ACTUAL | DROPPED<br>MEMBERS ACTUAL<br>(including transfers) |
| JULY/AUG/SEPT         | 0             | 0         | 0             | JULY/AUG/SEPT         | 10                        | 0                       | 0                                                  |
| OCT/NOV/DEC           | 1             | 0         | 0             | OCT/NOV/DEC           | 10                        | 0                       | 3                                                  |
| JAN/FEB/MAR           | 0             | 0         | 0             | JAN/FEB/MAR           | 10                        | 0                       | 0                                                  |
| APR/MAY/JUNE          | 1             | 0         | 0             | APR/MAY/JUNE          | 10                        | 0                       | 0                                                  |